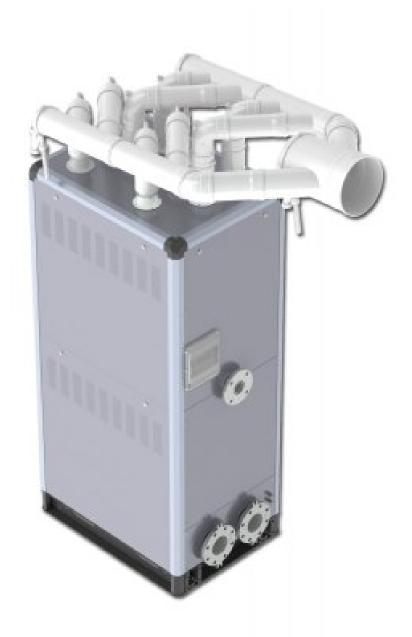

## **Condensing Modulating Heat Generator**

The **L.H.E.M.M.** is a condensing heat generator for indoor installation, consisting of several elements completely preassembled and independent from each other.

highest degree of reliability are needed.

The system integrates the collectors for the transport of water and fuel, making the installation quick and easy, and optimizing the available space in the boiler room.

The heat generator **L.H.E.M.M.** is designed and produced in order to simplify the installation and management of medium power installations; it relieves the operators from problems of assembly and installation, and it drastically reduces the possibility of errors.